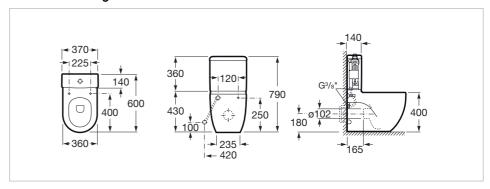

#### **Dimensions**

Length: 370 mm. Width: 600 mm. Height: 790 mm.

### **Technical drawings**