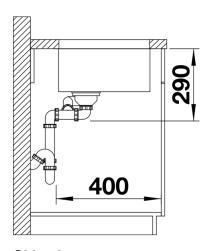

no. 522989

**Benefits** 



- Unique composition of optical and functional elements
- The harmonious interplay between the radii and surface design creates a modern appeal
- High quality features consisting of a covered Coverflow and InFino drain system – gracefully integrated and easy-care
- Large bowl capacity and fully utilisable base
- Optional premium accessories are availablee

## Planning information

- Flexible sealing tape is required when installing a kitchen mixer tap, drain remote control or soap dispenser in laminate worktops, item no. 120 055.
- Please note the cut-out information for the respective installation method.

## Scope of supply

- waste kit with space-saving pipe
- 2 x 3 ½" InFino basket strainer
- fixing kit

## **Details**



Top view



Cut-out



Front view



Side view