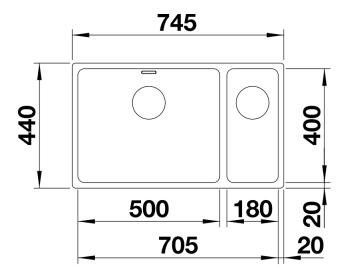

rmation sheet ANDANO 500/180-U

Item no. 522989

**Benefits** 



- Unique composition of optical and functional elements
- The harmonious interplay between the radii and surface design creates a modern appeal
- High quality features consisting of a covered Coverflow and InFino drain system – gracefully integrated and easy-care
- Large bowl capacity and fully utilisable base
- Optional premium accessories are availablee

## Planning information

- Flexible sealing tape is required when installing a kitchen mixer tap, drain remote control or soap dispenser in laminate worktops, item no. 120 055.
- Please note the cut-out information for the respective installation method.

## Scope of supply

- waste kit with space-saving pipe
- 2 x 3 ½" InFino basket strainer
- fixing kit

## **Details**



Top view



Cut-out



Front view



Side view