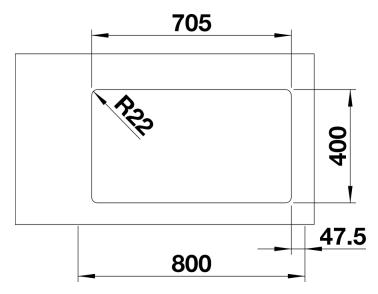

## **Details**

Top view

Cut-out

Front view

Side view

## Planning information

- Flexible sealing tape is required when installing a kitchen mixer tap, drain remote control or soap dispenser in laminate worktops, item no. 120 055.
- Please note the cut-out information for the respective installation method.