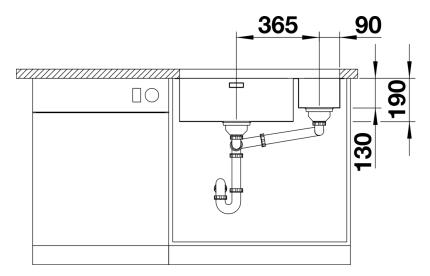

0/180-U

Item no. 522989

**Benefits** 



- Unique composition of optical and functional elements
- The harmonious interplay between the radii and surface design creates a modern appeal
- High quality features consisting of a covered Coverflow and InFino drain system – gracefully integrated and easy-care
- Large bowl capacity and fully utilisable base
- Optional premium accessories are availablee

## Planning information

- Flexible sealing tape is required when installing a kitchen mixer tap, drain remote control or soap dispenser in laminate worktops, item no. 120 055.
- Please note the cut-out information for the respective installation method.

## Scope of supply

- waste kit with space-saving pipe
- 2 x 3 ½" InFino basket strainer
- fixing kit

## **Details**



Top view



Cut-out



Front view



Side view