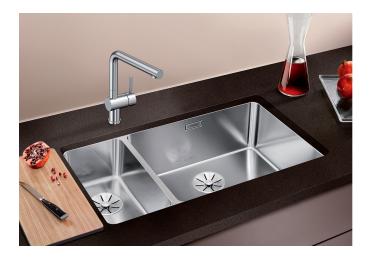

## Product information sheet ANDANO 500/180-U

Item no. 522989

**Benefits** 

- Unique composition of optical and functional elements
- The harmonious interplay between the radii and surface design creates a modern appeal
- High quality features consisting of a covered Coverflow and InFino drain system – gracefully integrated and easy-care
- Large bowl capacity and fully utilisable base
- Optional premium accessories are availablee

## Scope of supply

- waste kit with space-saving pipe
- 2 x 3 ½" InFino basket strainer
- fixing kit