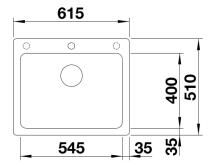

### Product information sheet NAYA 6

Item no. 519638

**Benefits** 



- Generous bowl for multiple works in and around the sink
- Soft internal corners in the bowl for easy cleaning
- Mindful shape that integrates nicely within the kitchen design
- Continuous ledge frames the water area and protects the worktop from water splashes
- Very resistant for daily family use thanks to the qualities of the Silgranit material.

#### Colours



Available colours:

black anthracite rock grey alu metallic white jasmine tartufo coffee

SILGRANIT anthracite

## Planning information

- Special fixing elements are required for undermount installation.

# Scope of supply

- waste kit with space-saving pipe
- 3 ½" basket strainer

#### Details



Top view



# Cut-out



## Front view



Side view