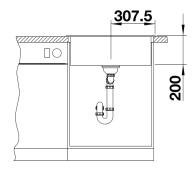

# Scope of supply

- waste kit with space-saving pipe
- 3 ½" basket strainer

## Front view

Side view