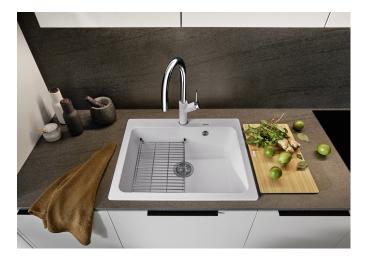

### Product information sheet NAYA 6

Item no. 519638

**Benefits** 

- Generous bowl for multiple works in and around the sink
- Soft internal corners in the bowl for easy cleaning
- Mindful shape that integrates nicely within the kitchen design
- Continuous ledge frames the water area and protects the worktop from water splashes
- Very resistant for daily family use thanks to the qualities of the Silgranit material.