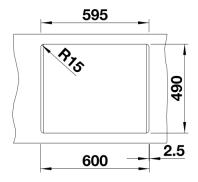

### Product information sheet NAYA 6

Item no. 519638

**Benefits** 



- Generous bowl for multiple works in and around the sink
- Soft internal corners in the bowl for easy cleaning
- Mindful shape that integrates nicely within the kitchen design
- Continuous ledge frames the water area and protects the worktop from water splashes
- Very resistant for daily family use thanks to the qualities of the Silgranit material.

#### Colours



Available colours:

black anthracite rock grey alu metallic white jasmine tartufo coffee

SILGRANIT anthracite

## Planning information

- Special fixing elements are required for undermount installation.

# Scope of supply

- waste kit with space-saving pipe
- 3 ½" basket strainer

#### Details



Top view



# Cut-out



## Front view



Side view