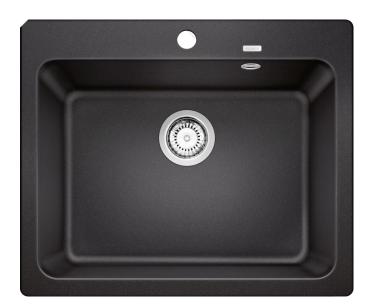

#### Colours

Available colours:

black anthracite rock grey alu metallic white jasmine tartufo coffee

SILGRANIT anthracite

## Front view

Side view