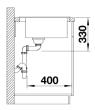

### Product information sheet NAYA 6

Item no. 519638

**Benefits** 



- Generous bowl for multiple works in and around the sink
- Soft internal corners in the bowl for easy cleaning
- Mindful shape that integrates nicely within the kitchen design
- Continuous ledge frames the water area and protects the worktop from water splashes
- Very resistant for daily family use thanks to the qualities of the Silgranit material.

#### Colours



Available colours:

black anthracite rock grey alu metallic white jasmine tartufo coffee

SILGRANIT anthracite

## Planning information

- Special fixing elements are required for undermount installation.

# Scope of supply

- waste kit with space-saving pipe
- 3 ½" basket strainer

#### Details



Top view



# Cut-out



## Front view



Side view