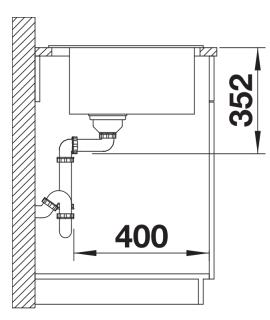

# Product information sheet NAYA XL 9

Item no. 521811

#### Benefits



- Generous bowl for multiple works in and around the sink
- Soft internal corners in the bowl for easy cleaning
- Mindful shape that integrates nicely within the kitchen design
- Continuous ledge frames the water area and protects the worktop from water splashes

- Very resistant for daily family use thanks to the qualities of the Silgranit material.

#### Colours



SILGRANIT anthracite

Available colours: black anthracite rock grey alu metallic white jasmine tartufo coffee - Special fixing elements are required for undermount installation.

Scope of supply

- waste kit with space-saving pipe

- 3 <sup>1</sup>/<sub>2</sub>" basket strainer

### Details



Top view



## Cut-out