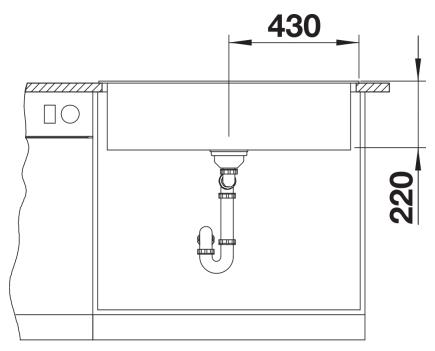

# Product information sheet NAYA XL 9

Item no. 521811

#### Benefits



- Generous bowl for multiple works in and around the sink
- Soft internal corners in the bowl for easy cleaning
- Mindful shape that integrates nicely within the kitchen design
- Continuous ledge frames the water area and protects the worktop from water splashes

- Very resistant for daily family use thanks to the qualities of the Silgranit material.

#### Colours



SILGRANIT anthracite

Available colours: black anthracite rock grey alu metallic white jasmine tartufo coffee - Special fixing elements are required for undermount installation.

Scope of supply

- waste kit with space-saving pipe

- 3 <sup>1</sup>/<sub>2</sub>" basket strainer

### Details



Top view



## Cut-out