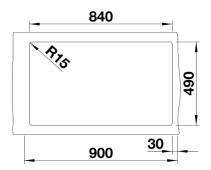

# Product information sheet NAYA XL 9

Item no. 521811

#### Benefits



- Generous bowl for multiple works in and around the sink
- Soft internal corners in the bowl for easy cleaning
- Mindful shape that integrates nicely within the kitchen design
- Continuous ledge frames the water area and protects the worktop from water splashes

- Very resistant for daily family use thanks to the qualities of the Silgranit material.

#### Colours



SILGRANIT anthracite

Available colours: black anthracite rock grey alu metallic white jasmine tartufo coffee - Special fixing elements are required for undermount installation.

Scope of supply

- waste kit with space-saving pipe

- 3 <sup>1</sup>/<sub>2</sub>" basket strainer

### Details



Top view



## Cut-out