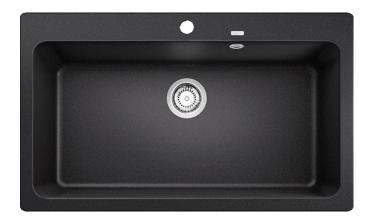

# Product information sheet NAYA XL 9

Item no. 521811

#### Benefits



- Generous bowl for multiple works in and around the sink
- Soft internal corners in the bowl for easy cleaning
- Mindful shape that integrates nicely within the kitchen design
- Continuous ledge frames the water area and protects the worktop from water splashes

- Very resistant for daily family use thanks to the qualities of the Silgranit material.

#### Colours



SILGRANIT anthracite

Available colours: black anthracite rock grey alu metallic white jasmine tartufo coffee - Special fixing elements are required for undermount installation.

Scope of supply

- waste kit with space-saving pipe

- 3 <sup>1</sup>/<sub>2</sub>" basket strainer

### Details



Top view



## Cut-out