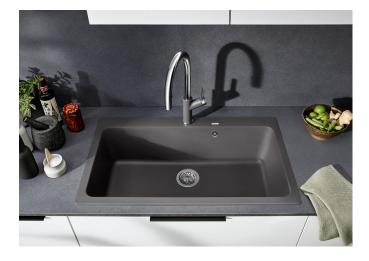

# Product information sheet NAYA XL 9

Item no. 521811

#### Benefits

- Generous bowl for multiple works in and around the sink
- Soft internal corners in the bowl for easy cleaning
- Mindful shape that integrates nicely within the kitchen design
- Continuous ledge frames the water area and protects the worktop from water splashes

- Very resistant for daily family use thanks to the qualities of the Silgranit material.