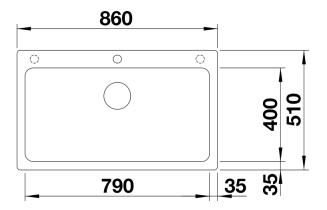

# Product information sheet NAYA XL 9

Item no. 521811

#### Benefits



- Generous bowl for multiple works in and around the sink
- Soft internal corners in the bowl for easy cleaning
- Mindful shape that integrates nicely within the kitchen design
- Continuous ledge frames the water area and protects the worktop from water splashes

- Very resistant for daily family use thanks to the qualities of the Silgranit material.

#### Colours



SILGRANIT anthracite

Available colours: black anthracite rock grey alu metallic white jasmine tartufo coffee - Special fixing elements are required for undermount installation.

Scope of supply

- waste kit with space-saving pipe

- 3 <sup>1</sup>/<sub>2</sub>" basket strainer

### Details



Top view



## Cut-out