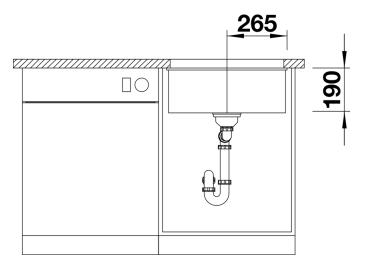

# Planning information

- Cut-out radius: 10 mm
- Note:
- the appropriate waste kit is included with delivery of individual bowls. Please order drain connections for combinations of two individual bowls separately.

#### **Details**

Top view

Cut-out

Front view

Side view