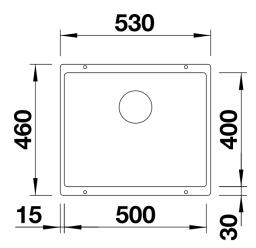

ount bowl for discerning demands on design
- Timelessly elegant, contoured bowl design
- Entire system for a wide variety of plans featuring large and small bowls
- High-quality features with covered C-overflow and InFino drain system elegantly integrated and extremely easy-care
- Optional versatile accessories are available

#### Colours



SILGRANIT anthracite

Available colours:

black anthracite rock grey alu metallic white jasmine champagne tartufo coffee

# Planning information

- Cut-out radius: 10 mm
- Note:
- the appropriate waste kit is included with delivery of individual bowls. Please order drain connections for combinations of two individual bowls separately.

### Scope of supply

- waste kit with space-saving pipe
- 3 ½" InFino basket strainer
- fixing kit

#### **Details**



Top view



Cut-out



Front view



Side view