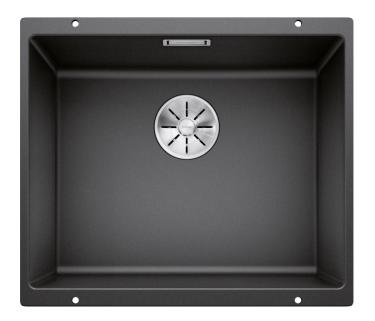

# Product information sheet SUBLINE 500-U

Item no. 523432

**Benefits** 

- Undermount bowl for discerning demands on design
- Timelessly elegant, contoured bowl design
- Entire system for a wide variety of plans featuring large and small bowls
- High-quality features with covered C-overflow and InFino drain system elegantly integrated and extremely easy-care
- Optional versatile accessories are available

#### Colours

SILGRANIT anthracite

Available colours:

black anthracite rock grey alu metallic white jasmine champagne tartufo coffee