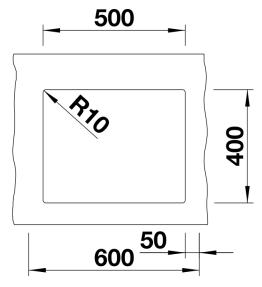

# Planning information

- Cut-out radius: 10 mm
- Note:
- the appropriate waste kit is included with delivery of individual bowls. Please order drain connections for combinations of two individual bowls separately.

#### **Details**

Top view

Cut-out

Front view

Side view