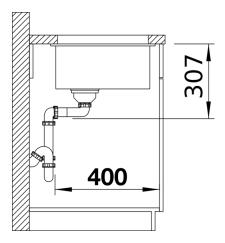

# Planning information

- Cut-out radius: 10 mm
- Note:
- the appropriate waste kit is included with delivery of individual bowls. Please order drain connections for combinations of two individual bowls separately.

#### **Details**

Top view

Cut-out

Front view

Side view