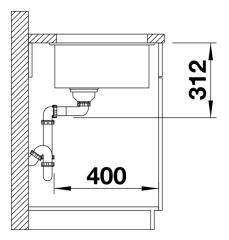

iscerning demands on design

- Timelessly elegant, contoured bowl design

- Entire system for a wide variety of plans featuring large and small bowls

- High-quality features with covered C-overflow and InFino drain system – elegantly integrated and extremely easy-care

- Optional versatile accessories are available

### Colours



SILGRANIT anthracite

Available colours: black anthracite rock grey alu metallic white jasmine champagne tartufo coffee - Cut-out radius: 10 mm

- Note:

- the appropriate waste kit is included with delivery of individual bowls. Please order drain connections for combinations of two individual bowls separately.

Scope of supply

- waste kit with space-saving pipe
- 3 1/2" InFino basket strainer
- fixing kit

#### Details



Top view



Cut-out



## Front view



Side view