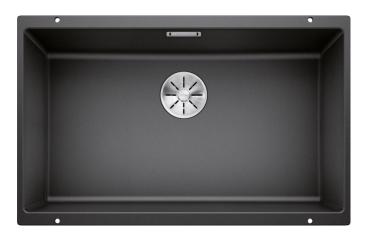

### Colours

SILGRANIT anthracite

Available colours: black anthracite rock grey alu metallic white jasmine champagne tartufo coffee - Cut-out radius: 10 mm

- Note:

- the appropriate waste kit is included with delivery of individual bowls. Please order drain connections for combinations of two individual bowls separately.