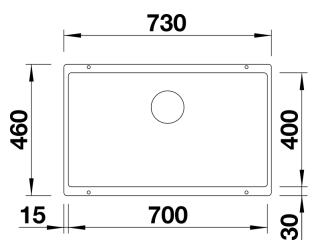

#### Benefits



- Undermount bowl for discerning demands on design

- Timelessly elegant, contoured bowl design

- Entire system for a wide variety of plans featuring large and small bowls

- High-quality features with covered C-overflow and InFino drain system – elegantly integrated and extremely easy-care

- Optional versatile accessories are available

### Colours



SILGRANIT anthracite

Available colours: black anthracite rock grey alu metallic white jasmine champagne tartufo coffee - Cut-out radius: 10 mm

- Note:

- the appropriate waste kit is included with delivery of individual bowls. Please order drain connections for combinations of two individual bowls separately.

Scope of supply

- waste kit with space-saving pipe
- 3 1/2" InFino basket strainer
- fixing kit

#### Details



Top view



Cut-out



## Front view



Side view