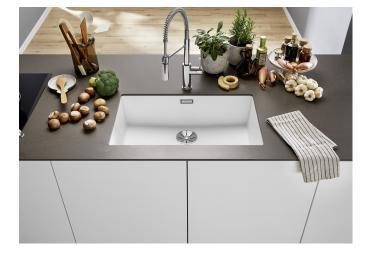

#### Benefits

- Undermount bowl for discerning demands on design

- Timelessly elegant, contoured bowl design

- Entire system for a wide variety of plans featuring large and small bowls

- High-quality features with covered C-overflow and InFino drain system – elegantly integrated and extremely easy-care

### Colours

SILGRANIT anthracite

Available colours: black anthracite rock grey alu metallic white jasmine champagne tartufo coffee - Cut-out radius: 10 mm

- Note:

- the appropriate waste kit is included with delivery of individual bowls. Please order drain connections for combinations of two individual bowls separately.