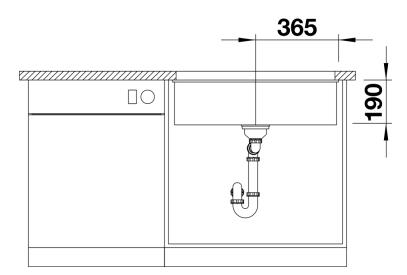

rmount bowl for discerning demands on design

- Timelessly elegant, contoured bowl design

- Entire system for a wide variety of plans featuring large and small bowls

- High-quality features with covered C-overflow and InFino drain system – elegantly integrated and extremely easy-care

- Optional versatile accessories are available

### Colours



SILGRANIT anthracite

Available colours: black anthracite rock grey alu metallic white jasmine champagne tartufo coffee - Cut-out radius: 10 mm

- Note:

- the appropriate waste kit is included with delivery of individual bowls. Please order drain connections for combinations of two individual bowls separately.

Scope of supply

- waste kit with space-saving pipe
- 3 1/2" InFino basket strainer
- fixing kit

#### Details



Top view



Cut-out



## Front view



Side view