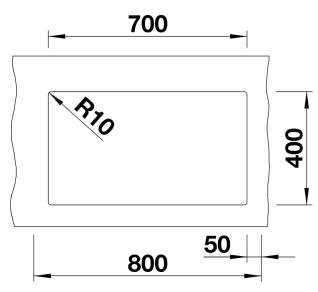

### Colours

SILGRANIT anthracite

Available colours: black anthracite rock grey alu metallic white jasmine champagne tartufo coffee - Cut-out radius: 10 mm

- Note:

- the appropriate waste kit is included with delivery of individual bowls. Please order drain connections for combinations of two individual bowls separately.

#### Details

Top view

Cut-out