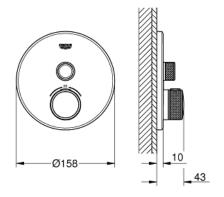

## Standard Specification:

set for final installation for GROHE Rapido SmartBox (35 600/35 604)

metal wall escutcheon with **GROHE FastFixation** (covered escutcheon and shaft sealing, covered fixing), retroactively 6° adjustable

GROHE ProGrip with knurl structure

GROHE SafeStop safety button at 38°C

**GROHE SafeStop Plus** optional temperature limiter at 43°C

or 46°C included

built-in non return valves and dirt strainers

without roughing-in set