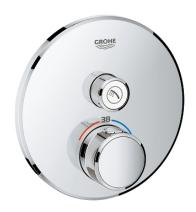

## **GROHTHERM SMARTCONTROL**

Thermostat for concealed installation with one valve

**GROHE StarLight** chrome finish

**GROHE SmartControl** push for ON-OFF, turn for volume adjustment from EcoJoy to Full Flow, exchangeable symbols

GROHE TurboStat compact cartridge with wax

thermoelement

GROHE ProGrip with knurl structure

GROHE SafeStop safety button at 38°C

**GROHE SafeStop Plus** optional temperature limiter at 43°C

or 46°C included

built-in non return valves and dirt strainers

without roughing-in set

#### Color:

□ 29118000 chrome