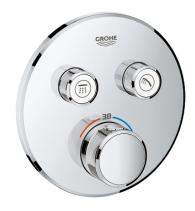

# **GROHTHERM SMARTCONTROL**

Thermostat for concealed installation with 2 valves

**GROHE StarLight** chrome finish

**GROHE SmartControl** push for ON-OFF, turn for volume adjustment from EcoJoy to Full Flow, exchangeable symbols

GROHE TurboStat compact cartridge with wax

thermoelement

GROHE ProGrip with knurl structure

**GROHE SafeStop** safety button at 38°C

GROHE SafeStop Plus optional temperature limiter at 43°C

or 46°C included

built-in non return valves and dirt strainers multiple outlets can be run simultaneously