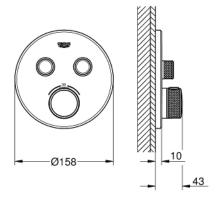

### Standard Specification:

set for final installation for GROHE Rapido SmartBox (35 600/35 604)

metal wall escutcheon with **GROHE FastFixation** (covered escutcheon and shaft sealing, covered fixing), retroactively 6° adjustable

without roughing-in set

flow performance:

outlet B = 24 I/min

outlet C = 26 I/min

outlet B+C = 29 I/min