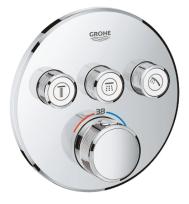

## GROHTHERM SMARTCONTROL Thermostat for concealed installation with 3 valves MODEL # 29121000

43

Product Description: GROHTHERM SMARTCONTROL Thermostat for concealed installation with 3 valves

## Standard Specification:

set for final installation for GROHE Rapido SmartBox (35 600/35 604) metal wall escutcheon with GROHE FastFixation (covered escutcheon and shaft sealing, covered fixing), retroactively 6° adjustable **GROHE StarLight** chrome finish GROHE SmartControl push for ON-OFF, turn for volume adjustment from EcoJoy to Full Flow, exchangeable symbols GROHE TurboStat compact cartridge with wax thermoelement GROHE ProGrip with knurl structure GROHE SafeStop safety button at 38°C GROHE SafeStop Plus optional temperature limiter at 43°C or 46°C included built-in non return valves and dirt strainers multiple outlets can be run simultaneously without roughing-in set flow performance: outlet A = 23 l/min outlet B = 27 I/minoutlet C = 23 l/min outlet A + B = 33 l/min outlet A + B + C = 36 l/min

**Color: Q** 29121000 chrome