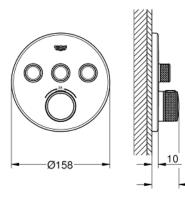

## Standard Specification:

set for final installation for GROHE Rapido SmartBox (35 600/35 604) metal wall escutcheon with GROHE FastFixation (covered escutcheon and shaft sealing, covered fixing), retroactively 6° adjustable **GROHE StarLight** chrome finish GROHE SmartControl push for ON-OFF, turn for volume adjustment from EcoJoy to Full Flow, exchangeable symbols GROHE TurboStat compact cartridge with wax thermoelement GROHE ProGrip with knurl structure GROHE SafeStop safety button at 38°C GROHE SafeStop Plus optional temperature limiter at 43°C or 46°C included built-in non return valves and dirt strainers multiple outlets can be run simultaneously without roughing-in set flow performance: outlet A = 23 l/min outlet B = 27 I/minoutlet C = 23 l/min outlet A + B = 33 l/min outlet A + B + C = 36 l/min