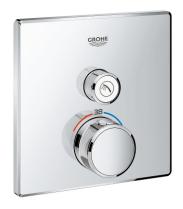

### **GROHTHERM SMARTCONTROL**

Thermostat for concealed installation with one valve

**GROHE StarLight** chrome finish

**GROHE SmartControl** push for ON-OFF, turn for volume adjustment from EcoJoy to Full Flow, exchangeable symbols

GROHE TurboStat compact cartridge with wax

thermoelement

GROHE ProGrip with knurl structure

GROHE SafeStop safety button at 38°C

**GROHE SafeStop Plus** optional temperature limiter at 43°C

or 46°C included

built-in non return valves and dirt strainers

without roughing-in set

#### Color:

□ 29123000 chrome