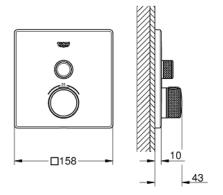

### Standard Specification:

set for final installation for GROHE Rapido SmartBox (35 600/35 604)

metal wall escutcheon with **GROHE FastFixation** (covered escutcheon and shaft sealing, covered fixing), retroactively 6° adjustable

**GROHE StarLight** chrome finish

**GROHE SmartControl** push for ON-OFF, turn for volume adjustment from EcoJoy to Full Flow, exchangeable symbols

GROHE TurboStat compact cartridge with wax

thermoelement

GROHE ProGrip with knurl structure

GROHE SafeStop safety button at 38°C

**GROHE SafeStop Plus** optional temperature limiter at 43°C

or 46°C included

built-in non return valves and dirt strainers

without roughing-in set