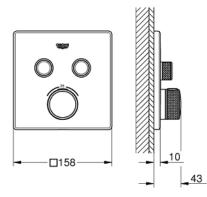

## Standard Specification:

set for final installation for GROHE Rapido SmartBox (35 600/35 604) metal wall escutcheon with GROHE FastFixation (covered escutcheon and shaft sealing, covered fixing), retroactively 6° adjustable **GROHE StarLight** chrome finish GROHE SmartControl push for ON-OFF, turn for volume adjustment from EcoJoy to Full Flow, exchangeable symbols GROHE TurboStat compact cartridge with wax thermoelement GROHE ProGrip with knurl structure GROHE SafeStop safety button at 38°C GROHE SafeStop Plus optional temperature limiter at 43°C or 46°C included built-in non return valves and dirt strainers multiple outlets can be run simultaneously without roughing-in set flow performance: outlet B = 24 l/min outlet C = 26 I/minoutlet B+C = 29 l/min