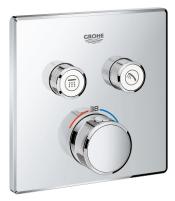

## GROHTHERM SMARTCONTROL Thermostat for concealed installation with 2 valves MODEL # 29124000

## Standard Specification:

set for final installation for GROHE Rapido SmartBox (35 600/35 604) metal wall escutcheon with GROHE FastFixation (covered escutcheon and shaft sealing, covered fixing), retroactively 6° adjustable **GROHE StarLight** chrome finish GROHE SmartControl push for ON-OFF, turn for volume adjustment from EcoJoy to Full Flow, exchangeable symbols GROHE TurboStat compact cartridge with wax thermoelement GROHE ProGrip with knurl structure GROHE SafeStop safety button at 38°C GROHE SafeStop Plus optional temperature limiter at 43°C or 46°C included built-in non return valves and dirt strainers multiple outlets can be run simultaneously without roughing-in set flow performance: outlet B = 24 l/min outlet C = 26 I/minoutlet B+C = 29 l/min