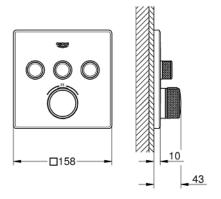

## Standard Specification:

set for final installation for GROHE Rapido SmartBox (35 600/35 604)

metal wall escutcheon with **GROHE FastFixation** (covered escutcheon and shaft sealing, covered fixing), retroactively 6° adjustable

without roughing-in set

flow performance:

outlet A = 23 I/min

outlet B = 27 l/min

outlet C = 23 I/min

outlet A + B = 33 I/min

outlet A + B + C = 36 I/min