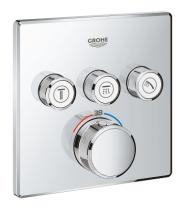

## **GROHTHERM SMARTCONTROL**

Thermostat for concealed installation with 3 valves

**GROHE StarLight** chrome finish

**GROHE SmartControl** push for ON-OFF, turn for volume adjustment from EcoJoy to Full Flow, exchangeable symbols

GROHE TurboStat compact cartridge with wax

thermoelement

GROHE ProGrip with knurl structure

**GROHE SafeStop** safety button at 38°C

GROHE SafeStop Plus optional temperature limiter at 43°C

or 46°C included

built-in non return valves and dirt strainers

multiple outlets can be run simultaneously