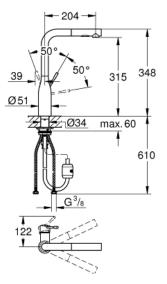

## ESSENCE Single-lever sink mixer 1/2" MODEL # 30270000

Product Description: ESSENCE Single-lever sink mixer 1/2"

Standard Specification: high spout single hole installation **GROHE StarLight** chrome finish GROHE SilkMove 28 mm ceramic cartridge **GROHE EasyDock** guarantees easy retraction and smooth docking back to the starting position flow straightener pull-out dual spray - switches back and forth between regular flow and spray diverter: laminar spray/SpeedClean shower jet automatic return to laminar spray metal spray swivel tubular spout swivel area 360° integrated non-return valve protected against backflow flexible connection hoses rapid installation system integrated temperature limiter min. recommended pressure 1.0 bar