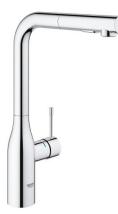

## ESSENCE Single-lever sink mixer 1/2" MODEL # 30270000

Product Description: ESSENCE Single-lever sink mixer 1/2"

Standard Specification: high spout single hole installation **GROHE StarLight** chrome finish GROHE SilkMove 28 mm ceramic cartridge **GROHE EasyDock** guarantees easy retraction and smooth docking back to the starting position flow straightener pull-out dual spray - switches back and forth between regular flow and spray diverter: laminar spray/SpeedClean shower jet automatic return to laminar spray metal spray swivel tubular spout swivel area 360° integrated non-return valve protected against backflow flexible connection hoses rapid installation system integrated temperature limiter min. recommended pressure 1.0 bar

**Color: (1)** 30270000 chrome