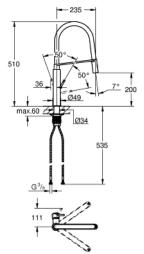

## CONCETTO Single-lever sink mixer 1/2" MODEL # 31491DC0

Product Description: CONCETTO Single-lever sink mixer 1/2"

Standard Specification: single hole installation GROHE StarLight finish GROHE SilkMove 28 mm ceramic cartridge flow straightener with integrated temperature limiter professional spray with flexible, hygienic GROHFlexx kitchen santoprene hose diverter: laminar spray/SpeedClean shower jet automatic return to laminar spray **GROHE Magnetic Docking** guarantees easy retraction and smooth docking of the spray head back to the starting position swivel spout, swivel area 360° protected against backflow flexible connection hoses rapid installation system