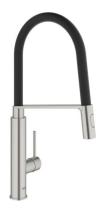

## CONCETTO Single-lever sink mixer 1/2" MODEL # 31491DC0

Product Description: CONCETTO Single-lever sink mixer 1/2"

Standard Specification: single hole installation GROHE StarLight finish GROHE SilkMove 28 mm ceramic cartridge flow straightener with integrated temperature limiter professional spray with flexible, hygienic GROHFlexx kitchen santoprene hose diverter: laminar spray/SpeedClean shower jet automatic return to laminar spray **GROHE Magnetic Docking** guarantees easy retraction and smooth docking of the spray head back to the starting position swivel spout, swivel area 360° protected against backflow flexible connection hoses rapid installation system

Color: a 31491DC0 supersteel